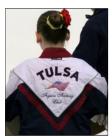

#### **Club Jackets**

We offer two different club jacket designs. At left is a wind suit type jacket. Bottom right is a lighter weight and more fitted design. Both jackets are personalized with the skater's name. Matching pants are available with either design. They are custom jackets so measurements are required. Orders can be taken at any time. The jackets are made by different companies. If you are interested in ordering the wind suit type jacket (top left) contact *Kathy Gibson* at Kathy@tulsafsc.com. For the fitted type jacket, contact *Tammy Palmer* at Tammy@tulsafsc.com.