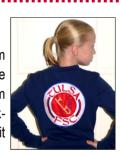

#### **Club Jackets**

We offer two different club jacket designs. At left is a wind suit type jacket. Bottom right is a lighter weight and more fitted design. Both jackets are personalized with the skater's name. Matching pants are available with either design. They are custom jackets so measurements are required. Orders can be taken at any time. The jackets are made by different companies. If you are interested in ordering the wind suit type jacket (top left) contact *Kathy Gibson* at Kathy@tulsafsc.com. For the fitted type jacket, contact *Tammy Palmer* at Tammy@tulsafsc.com.