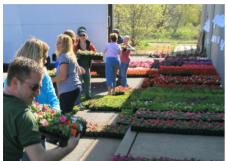

# Spring Flower Fundraiser

Fundraising Chair

Special thanks to all those who helped unload the flower plants and organize them for distribution!

#### **Top Sellers:**

- Top seller, 1. Charles Meadows - 76 plants Charlie
- Abby Fain 36 plants 2
- 3. Katie Standlee - 34 plants
- 4 Jessica Barber - 29 plants
- Stephen Brower 29 plants 5.
- Claire Wood 29 plants 6.

Other participants included: Jannelle Babb, Megan Banner, Laura Barney, Kim Borgos, Hailey Dugan, Emily Enterline, Jordan & Taylor Jonckowski, Mary Joyce, Jillian Masters, Mary Anne McGivern, Stephanie McKay, Hannah & Nicole Richardson, Brittany Schmucker, Alexandria Sipes, Bailey Slane, Tiara Smith, & Joe Ben Wilson

The total profit after expenses was \$2,373. Roughly half of that money was given back to sale participant's skater accounts. \$2.50 per plant sold!

Participation in club fundraisers can be very profitable. Skaters get back half of the profit they bring in on poinsettia and flower sales and 20% of sponsor money. A total of \$4,063 was paid out to TFSC skater accounts during the 2007-2008 fiscal year! That money includes spring flowers, poinsettias and sponsorships.