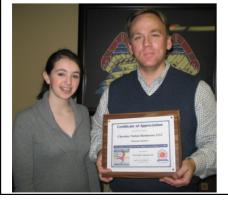

### **TULSA FIGURE SKATING CLUB WELCOMES NEW PLATINUM SPONSORS!**

**Cherokee Nations Businesses** (CNB) and **Katherine Anne O'Shea** of **Too Much Fun Key West** are two new PLATINUM sponsors! The platinum sponsorship is a \$2,500 level. Claire Wood secured the CNB sponsorship and is pictured at left with Brad Carson of Cherokee Nations Businesses. Katherine Ann O'Shea's sponsorship was secured by Mary

Anne McGivern.

Thank you for your support of figure skating and of our club.

| Skate Kansas                                                                                                                                                                                                                  | April 3-4, 2008 - Overland Park, k                                                                                   |
|-------------------------------------------------------------------------------------------------------------------------------------------------------------------------------------------------------------------------------|----------------------------------------------------------------------------------------------------------------------|
| <b>TFSC members who participated:</b> Amber Base, Step<br>Abby Fain, Kate Goodwin, Garrett Jensen, Madison Jer<br>Jonckowski, Charlie Meadows, Brooke Rogers, Jamie F<br>Brittany Schmucker, Alexandria Sipes, & Bailey Slane | nsen, Taylor 1 Taylor Jonckowski                                                                                     |
| Beginner Artistic, Skaters in Event = 7<br>6 Brooke Rogers                                                                                                                                                                    | <b>Juvenile Spins Grp A</b> , Skaters in Event = 5<br>3 Abigail Fain                                                 |
| Beginner Comp. Grp A, Skaters in Event = 65Madison Jensen                                                                                                                                                                     | 4 Taylor Jonckowski<br>Juvenile Spins Grp B, Skaters in Event = 5<br>1 Jamie Rooks                                   |
| Beginner Spins, Skaters in Event = 5<br>3 Brooke Rogers                                                                                                                                                                       | Limited Beginner Artistic Grp A, Skaters in Event = 7<br>5 Madison Jensen                                            |
| Canasta Tango Solo Dance, Skaters in Event = 31Kate Goodwin3Brooke Rogers                                                                                                                                                     | Limited Beginner FS Grp A, Skaters in Event = 8<br>7 Madison Jensen                                                  |
| ChaCha Solo Dance, Skaters in Event = 2<br>1 Brooke Rogers                                                                                                                                                                    | Open Juvenile Comp.Skaters in Event = 53Bailey Slane                                                                 |
| 2 Garrett Jensen<br>Championship Pre-Juvenile FS, Skaters in Event = 11                                                                                                                                                       | Open Juvenile Jumps,Skaters in Event = 72Bailey Slane                                                                |
| 5 Taylor Jonckowski<br>10 Abigail Fain                                                                                                                                                                                        | Open Juvenile Spins, Skaters in Event = 7<br>3 Bailey Slane                                                          |
| 11 Jamie Rooks Fourteenstep Solo Dance, Skaters in Event = 2                                                                                                                                                                  | Open Pre-Juvenile FS, Skaters in Event = 4<br>1 Bailey Slane                                                         |
| Brittany Schmucker     Alexandria Sipes                                                                                                                                                                                       | Open Pre-Juvenile/Pre-Juvenile Boys FS, Skaters in Event<br>1 Stephen Brower                                         |
| Intermediate Comp. Dance, Skaters in Event = 2<br>2 Brittany Schmucker<br>2 Charles Meadows                                                                                                                                   | Pre Juvenile Dance Compulsory Dance, Skaters in Event = 2 Abigail Fain                                               |
| Intermediate Comp. Dance - Standings for the<br>First Dance, Skaters in Event = 2                                                                                                                                             | Pre Juvenile Dance CompDance - Standings for the First<br>Dance, Skaters in Event = 2                                |
| <ol> <li>Brittany Schmucker</li> <li>Charles Meadows</li> </ol>                                                                                                                                                               | 2 Abigail Fain<br>Pre Juvenile Dance Comp Dance - Standings for the First<br>Final Round Dance, Skaters in Event = 2 |
| Intermediate Comp. Dance - Standings for the<br>Second Dance, Skaters in Event = 2<br>2 Brittany Schmucker                                                                                                                    | 2 Abigail Fain<br>Pre Juvenile Dance Comp Dance - Standings for the Seco                                             |
| 2 Charles Meadows                                                                                                                                                                                                             | Dance, Skaters in Event = 2           2         Abigail Fain                                                         |
| Intermediate Free Dance, Skaters in Event = 1           1         Brittany Schmucker           1         Charles Meadows                                                                                                      | Pre Juvenile Dance Comp Dance - Standings for the Seco<br>Final Round Dance, Skaters in Event = 2<br>2 Abigail Fain  |
| Intermediate Jumps Grp B, Skaters in Event = 6<br>4 Amber Base<br>6 Charles Meadows                                                                                                                                           | 2 Abigail Fain<br>Pre-Juvenile Comp Grp B, Skaters in Event = 7<br>1 Kate Goodwin                                    |
| Intermediate Men Spins, Skaters in Event = 2<br>2 Charles Meadows                                                                                                                                                             | 3 Jamie Rooks<br><b>Pre-Juvenile Spins,</b> Skaters in Event = 3                                                     |
| Intermediate Spins Grp B, Skaters in Event = 5<br>1 Amber Base                                                                                                                                                                | 3 Kate Goodwin<br>Preliminary Free Skate Grp B, Skaters in Event = 7                                                 |
| Juvenile Compulsory, Skaters in Event = 4<br>2 Taylor Jonckowski                                                                                                                                                              | 4 Kate Goodwin<br>Novice Ladies SP, Skaters in Event = 12                                                            |
| Juvenile Comp. Dance, Skaters in Event = 2<br>2 Alexandria Sipes                                                                                                                                                              | 7 Brittany Schmucker<br>Intermediate Ladies FS - Grp A, Skaters in Event = 11<br>8 Amber Base                        |
| 2 Stephen Brower<br>Juvenile Compulsory Dance - Standings for the<br>First Dance, Skaters in Event = 2                                                                                                                        | Novi ce Ladies FS, Skaters in Event = 11         5       Brittany Schmucker                                          |
| <ol> <li>Alexandria Sipes</li> <li>Stephen Brower</li> </ol>                                                                                                                                                                  | The start                                                                                                            |
| Juvenile Compulsory Dance - Standings for the<br>Second Dance Skaters in Event = 2<br>2 Alexandria Sipes                                                                                                                      | Pictured left to right:<br>Kate Goodwin, Abby<br>Fain, Bailey Slane,                                                 |
| <ul> <li>2 Stephen Brower</li> <li>Juvenile Free Dance, Skaters in Event = 2</li> <li>1 Alexandria Sipes</li> <li>1 Stephen Brower</li> </ul>                                                                                 | Brooke Rogers, & Jamie Rooks                                                                                         |