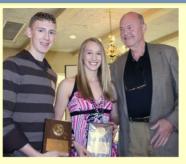

# **Most Improved Skaters**

John Martens wins the Die Hard Award for his energy and enthusiasm.

Pictured at right with club Vice-President Marv Anne McGivern

Charles Meadows wins the Manuel Grabel Award for displaying good sportsmanship, showing athleticism, and being a positive role model to others.

Pictured at left with club President, John Martens

**Brooke Rogers Ice Dance** 11 & Under

Joe Ben Wilson Ice Dance 12 & Over

Kate Goodwin Freestyle 11 & Under

Megan Banner Freestyle 12 & Over

Nicole Han **Moves In Field** 11& Under