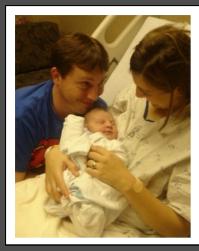

# **Club Members in the Spotlight**

The newest member of our skating club family, Kylie Michelle Watkins, made her entrance into the world on, Sunday, March 30th at 7:12 pm. She weighed in at 8 pounds, 3 ounces and was 19 3/4 inches long. Proud parents are skating coach **Martina Watkins** & Husband, Matthew.

Congratulations!

When is she going to start skating lessons?

Abby Fain was Liberty Elementary Star Student of the Month for April, 2008. The month of April was recognition for selfdiscipline and work ethic.