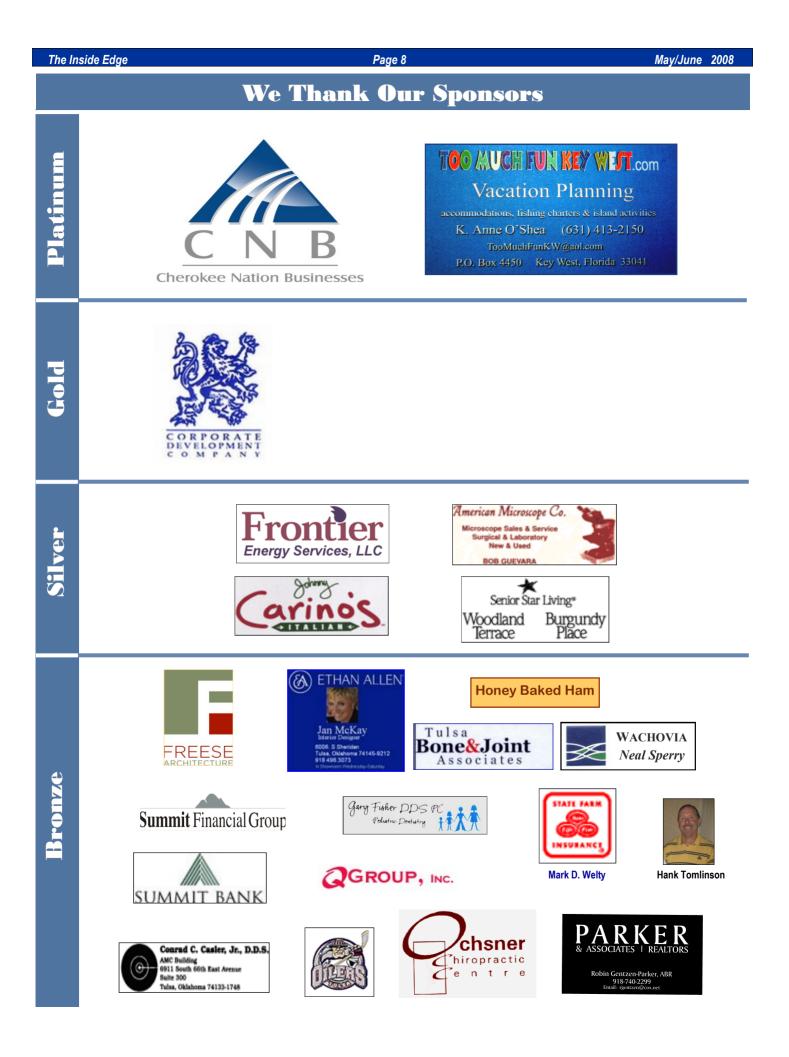

### **TULSA FIGURE SKATING CLUB WELCOMES NEW PLATINUM SPONSORS!**

**Cherokee Nations Businesses** (CNB) and **Katherine Anne O'Shea** of **Too Much Fun Key West** are two new PLATINUM sponsors! The platinum sponsorship is a \$2,500 level. Claire Wood secured the CNB sponsorship and is pictured at left with Brad Carson of Cherokee Nations Businesses. Katherine Ann O'Shea's sponsorship was secured by Mary

Anne McGivern.

Thank you for your support of figure skating and of our club.

| Skate Kansas                                                                                                                                                                                                                  | April 3-4, 2008 - Overland Park, k                                                                                   |
|-------------------------------------------------------------------------------------------------------------------------------------------------------------------------------------------------------------------------------|----------------------------------------------------------------------------------------------------------------------|
| <b>TFSC members who participated:</b> Amber Base, Step<br>Abby Fain, Kate Goodwin, Garrett Jensen, Madison Jer<br>Jonckowski, Charlie Meadows, Brooke Rogers, Jamie F<br>Brittany Schmucker, Alexandria Sipes, & Bailey Slane | nsen, Taylor 1 Taylor Jonckowski                                                                                     |
| Beginner Artistic, Skaters in Event = 7<br>6 Brooke Rogers                                                                                                                                                                    | <b>Juvenile Spins Grp A</b> , Skaters in Event = 5<br>3 Abigail Fain                                                 |
| Beginner Comp. Grp A, Skaters in Event = 65Madison Jensen                                                                                                                                                                     | 4 Taylor Jonckowski<br>Juvenile Spins Grp B, Skaters in Event = 5<br>1 Jamie Rooks                                   |
| Beginner Spins, Skaters in Event = 5<br>3 Brooke Rogers                                                                                                                                                                       | Limited Beginner Artistic Grp A, Skaters in Event = 7<br>5 Madison Jensen                                            |
| Canasta Tango Solo Dance, Skaters in Event = 31Kate Goodwin3Brooke Rogers                                                                                                                                                     | Limited Beginner FS Grp A, Skaters in Event = 8<br>7 Madison Jensen                                                  |
| ChaCha Solo Dance, Skaters in Event = 2<br>1 Brooke Rogers                                                                                                                                                                    | Open Juvenile Comp.Skaters in Event = 53Bailey Slane                                                                 |
| 2 Garrett Jensen<br>Championship Pre-Juvenile FS, Skaters in Event = 11                                                                                                                                                       | Open Juvenile Jumps,Skaters in Event = 72Bailey Slane                                                                |
| 5 Taylor Jonckowski<br>10 Abigail Fain                                                                                                                                                                                        | Open Juvenile Spins, Skaters in Event = 7<br>3 Bailey Slane                                                          |
| 11 Jamie Rooks Fourteenstep Solo Dance, Skaters in Event = 2                                                                                                                                                                  | Open Pre-Juvenile FS, Skaters in Event = 4<br>1 Bailey Slane                                                         |
| Brittany Schmucker     Alexandria Sipes                                                                                                                                                                                       | Open Pre-Juvenile/Pre-Juvenile Boys FS, Skaters in Event<br>1 Stephen Brower                                         |
| Intermediate Comp. Dance, Skaters in Event = 2<br>2 Brittany Schmucker<br>2 Charles Meadows                                                                                                                                   | Pre Juvenile Dance Compulsory Dance, Skaters in Event = 2 Abigail Fain                                               |
| Intermediate Comp. Dance - Standings for the<br>First Dance, Skaters in Event = 2                                                                                                                                             | Pre Juvenile Dance CompDance - Standings for the First<br>Dance, Skaters in Event = 2                                |
| <ol> <li>Brittany Schmucker</li> <li>Charles Meadows</li> </ol>                                                                                                                                                               | 2 Abigail Fain<br>Pre Juvenile Dance Comp Dance - Standings for the First<br>Final Round Dance, Skaters in Event = 2 |
| Intermediate Comp. Dance - Standings for the<br>Second Dance, Skaters in Event = 2<br>2 Brittany Schmucker                                                                                                                    | 2 Abigail Fain<br>Pre Juvenile Dance Comp Dance - Standings for the Seco                                             |
| 2 Charles Meadows                                                                                                                                                                                                             | Dance, Skaters in Event = 2           2         Abigail Fain                                                         |
| Intermediate Free Dance, Skaters in Event = 1           1         Brittany Schmucker           1         Charles Meadows                                                                                                      | Pre Juvenile Dance Comp Dance - Standings for the Seco<br>Final Round Dance, Skaters in Event = 2<br>2 Abigail Fain  |
| Intermediate Jumps Grp B, Skaters in Event = 6<br>4 Amber Base<br>6 Charles Meadows                                                                                                                                           | 2 Abigail Fain<br>Pre-Juvenile Comp Grp B, Skaters in Event = 7<br>1 Kate Goodwin                                    |
| Intermediate Men Spins, Skaters in Event = 2<br>2 Charles Meadows                                                                                                                                                             | 3 Jamie Rooks<br><b>Pre-Juvenile Spins,</b> Skaters in Event = 3                                                     |
| Intermediate Spins Grp B, Skaters in Event = 5<br>1 Amber Base                                                                                                                                                                | 3 Kate Goodwin<br>Preliminary Free Skate Grp B, Skaters in Event = 7                                                 |
| Juvenile Compulsory, Skaters in Event = 4<br>2 Taylor Jonckowski                                                                                                                                                              | 4 Kate Goodwin<br>Novice Ladies SP, Skaters in Event = 12                                                            |
| Juvenile Comp. Dance, Skaters in Event = 2<br>2 Alexandria Sipes                                                                                                                                                              | 7 Brittany Schmucker<br>Intermediate Ladies FS - Grp A, Skaters in Event = 11<br>8 Amber Base                        |
| 2 Stephen Brower<br>Juvenile Compulsory Dance - Standings for the<br>First Dance, Skaters in Event = 2                                                                                                                        | Novi ce Ladies FS, Skaters in Event = 11         5       Brittany Schmucker                                          |
| <ol> <li>Alexandria Sipes</li> <li>Stephen Brower</li> </ol>                                                                                                                                                                  | The start                                                                                                            |
| Juvenile Compulsory Dance - Standings for the<br>Second Dance Skaters in Event = 2<br>2 Alexandria Sipes                                                                                                                      | Pictured left to right:<br>Kate Goodwin, Abby<br>Fain, Bailey Slane,                                                 |
| <ul> <li>2 Stephen Brower</li> <li>Juvenile Free Dance, Skaters in Event = 2</li> <li>1 Alexandria Sipes</li> <li>1 Stephen Brower</li> </ul>                                                                                 | Brooke Rogers, & Jamie Rooks                                                                                         |